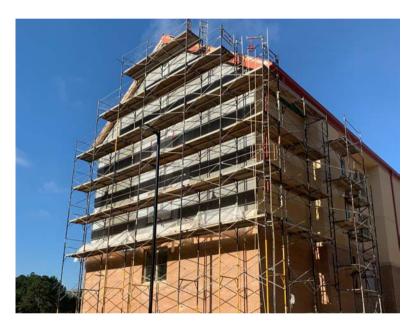

## COMMERCIAL / INDUSTRIAL FRAME AND BRACE

Frame and Brace scaffold is economical and easy to use. They are frequently used by residential contractors, painters, etc., but their modular frames can also be stacked several stories high for use on large-scale construction jobs. A wide variety of Sectional frames are available to suit your project needs. A full range of components are available, including side brackets, guardrails, stairways and ladders, sidewalk canopy frames and aluminum & wood planks.