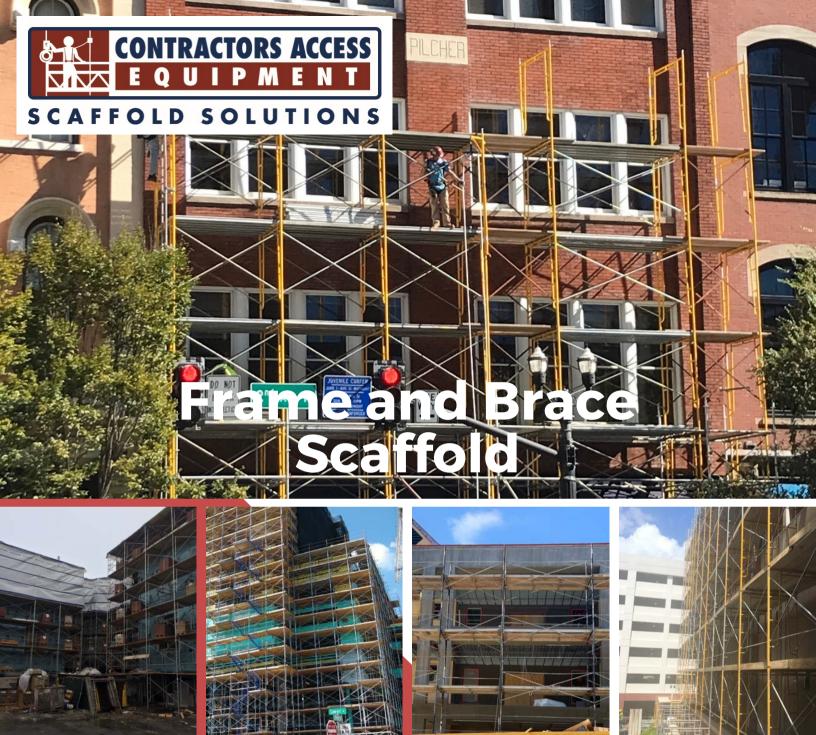

## SECTIONAL SCAFFOLD FOR MANY APPLICATIONS

safe, skilled, & local.

## COMMERCIAL / INDUSTRIAL FRAME AND BRACE

Frame and Brace scaffold is economical and easy to use. They are frequently used by residential contractors, painters, etc., but their modular frames can also be stacked several stories high for use on large-scale construction jobs. A wide variety of Sectional frames are available to suit your project needs. A full range of components are available, including side brackets, guardrails, stairways and ladders, sidewalk canopy frames and aluminum & wood planks.