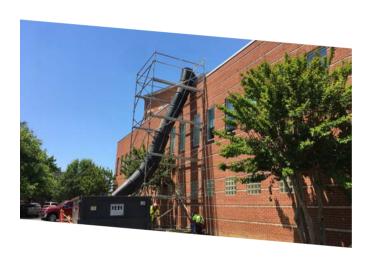

## COMMERCIAL / INDUSTRIAL TRASH CHUTE SOLUTIONS

We provide temporary wood or plastic systems that will allow for safe, easy and cost effective trash removal. These chute systems allow access to the roof and every floor level, then deposits the trash into the dumpster at the bottom. The plastic system is perfect for lighter demolition, roof work, and new construction. The wood system is for heavier work, such as demolition to brick, stone, and metal.