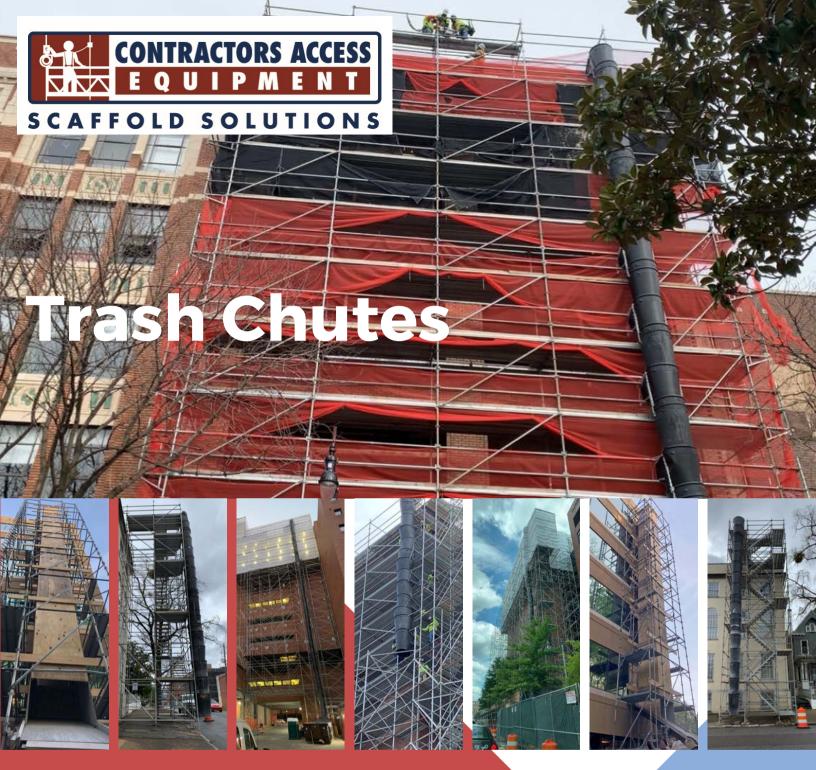

## **THE BENEFITS OF TRASH CHUTES**

safe, skilled, & local.

## COMMERCIAL / INDUSTRIAL TRASH CHUTE SOLUTIONS

We provide temporary wood or plastic systems that will allow for safe, easy and cost effective trash removal. These chute systems allow access to the roof and every floor level, then deposits the trash into the dumpster at the bottom. The plastic system is perfect for lighter demolition, roof work, and new construction. The wood system is for heavier work, such as demolition to brick, stone, and metal.