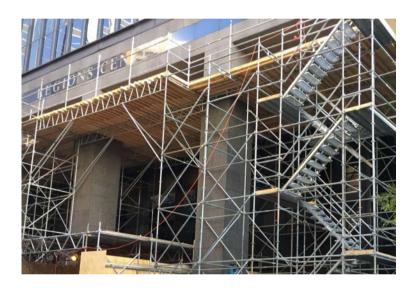

## Commercial / Industrial Dance Floors

These large elevated platforms provide safe access for multiple trades to work at the same time on a smooth surface. Dance floors greatly increase efficiency for workers since they can cover large areas at one time. You can integrate stairs, rolling towers, material hoists, and trash chutes into the dance floor which can be designed with heavy duty load ratings in areas for material / equipment storage.