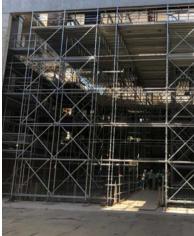

## Commercial / Industrial Dance Floors

These large elevated platforms provide safe access for multiple trades to work at the same time on a smooth surface. Dance floors greatly increase efficiency for workers since they can cover large areas at one time. You can integrate stairs, rolling towers, material hoists, and trash chutes into the dance floor which can be designed with heavy duty load ratings in areas for material / equipment storage.