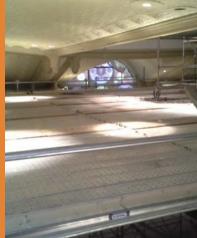

## Commercial / Industrial Dance Floors

These large elevated platforms provide safe access for multiple trades to work at the same time on a smooth surface. Dance floors greatly increase efficiency for workers since they can cover large areas at one time. You can integrate stairs, rolling towers, material hoists, and trash chutes into the dance floor which can be designed with heavy duty load ratings in areas for material / equipment storage.