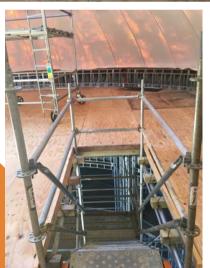

## Commercial / Industrial Dance Floors

These large elevated platforms provide safe access for multiple trades to work at the same time on a smooth surface. Dance floors greatly increase efficiency for workers since they can cover large areas at one time. You can integrate stairs, rolling towers, material hoists, and trash chutes into the dance floor which can be designed with heavy duty load ratings in areas for material / equipment storage.