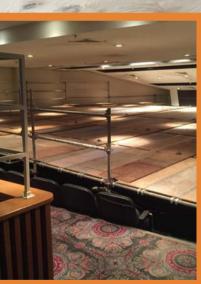

## Commercial / Industrial Dance Floors

These large elevated platforms provide safe access for multiple trades to work at the same time on a smooth surface. Dance floors greatly increase efficiency for workers since they can cover large areas at one time. You can integrate stairs, rolling towers, material hoists, and trash chutes into the dance floor which can be designed with heavy duty load ratings in areas for material / equipment storage.