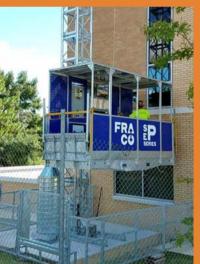

## COMMERCIAL / INDUSTRIAL FRACO TRANSPORT PLATFORMS

All FRACO transport platforms are designed for efficient movement of materials and/or personnel. The platforms offer the highest load capacity for use inside or outside of your building.