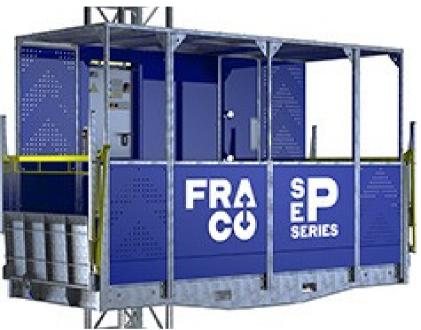

## COMMERCIAL / INDUSTRIAL FRACO TRANSPORT PLATFORMS

All FRACO transport platforms are designed for efficient movement of materials and/or personnel. The platforms offer the highest load capacity for use inside or outside of your building.