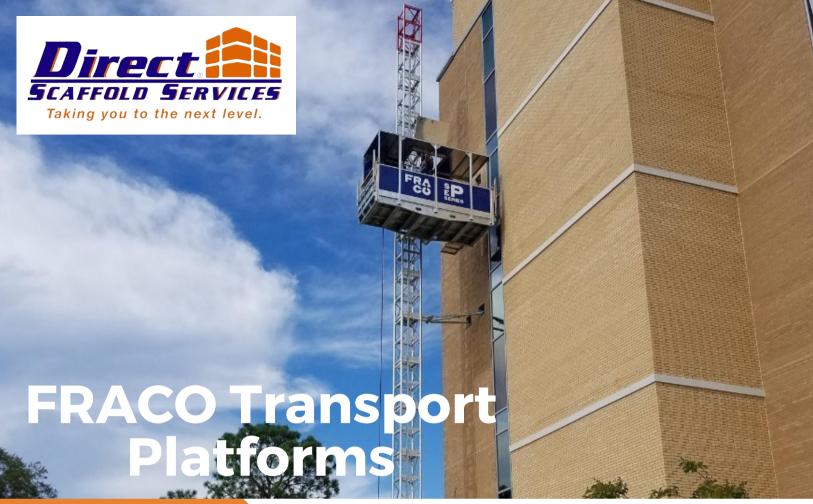

TRANSPORT PLATFORMS FOR ANY HEIGHT

safe, skilled, & local.

## COMMERCIAL / INDUSTRIAL FRACO TRANSPORT PLATFORMS

All FRACO transport platforms are designed for efficient movement of materials and/or personnel. The platforms offer the highest load capacity for use inside or outside of your building.