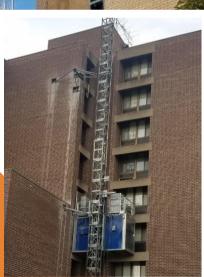

TRANSPORT PLATFORMS FOR ANY HEIGHT

safe, skilled, & local.

## COMMERCIAL / INDUSTRIAL FRACO TRANSPORT PLATFORMS

All FRACO transport platforms are designed for efficient movement of materials and/or personnel. The platforms offer the highest load capacity for use inside or outside of your building.