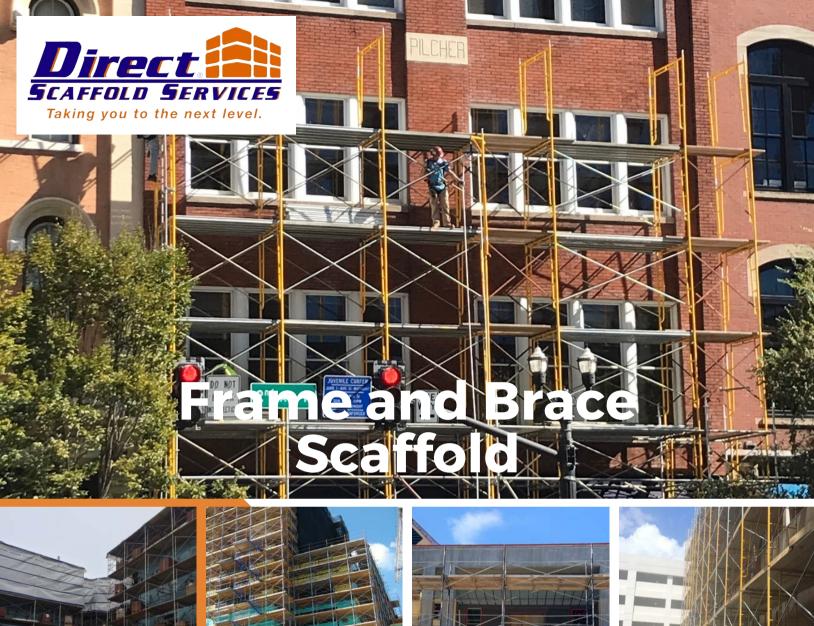

## COMMERCIAL / INDUSTRIAL FRAME AND BRACE

Frame and Brace scaffold is economical and easy to use. They are frequently used by residential contractors, painters, etc., but their modular frames can also be stacked several stories high for use on large-scale construction jobs. A wide variety of Sectional frames are available to suit your project needs. A full range of components are available, including side brackets, guardrails, stairways and ladders, sidewalk canopy frames and aluminum & wood planks.