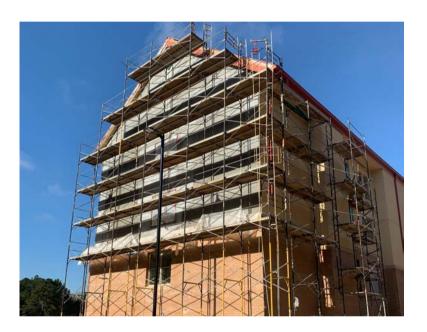

## COMMERCIAL / INDUSTRIAL FRAME AND BRACE

Frame and Brace scaffold is economical and easy to use. They are frequently used by residential contractors, painters, etc., but their modular frames can also be stacked several stories high for use on large-scale construction jobs. A wide variety of Sectional frames are available to suit your project needs. A full range of components are available, including side brackets, guardrails, stairways and ladders, sidewalk canopy frames and aluminum & wood planks.