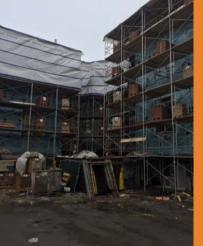

## COMMERCIAL / INDUSTRIAL FRAME AND BRACE

Frame and Brace scaffold is economical and easy to use. They are frequently used by residential contractors, painters, etc., but their modular frames can also be stacked several stories high for use on large-scale construction jobs. A wide variety of Sectional frames are available to suit your project needs. A full range of components are available, including side brackets, guardrails, stairways and ladders, sidewalk canopy frames and aluminum & wood planks.