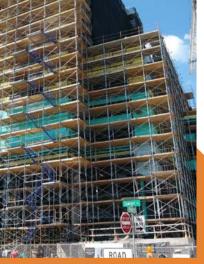

## COMMERCIAL / INDUSTRIAL FRAME AND BRACE

Frame and Brace scaffold is economical and easy to use. They are frequently used by residential contractors, painters, etc., but their modular frames can also be stacked several stories high for use on large-scale construction jobs. A wide variety of Sectional frames are available to suit your project needs. A full range of components are available, including side brackets, guardrails, stairways and ladders, sidewalk canopy frames and aluminum & wood planks.