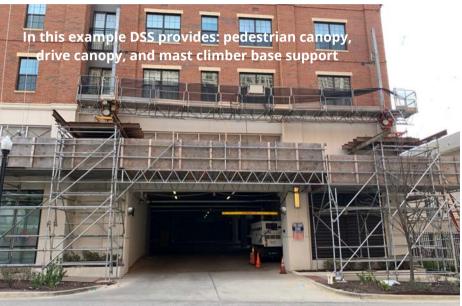

## OVERHEAD PROTECTION

DSS meets and will exceed the International Building Code requirements for overhead protection no matter the height, width, or length. We are happy to meet your requirements for the safety of your project.