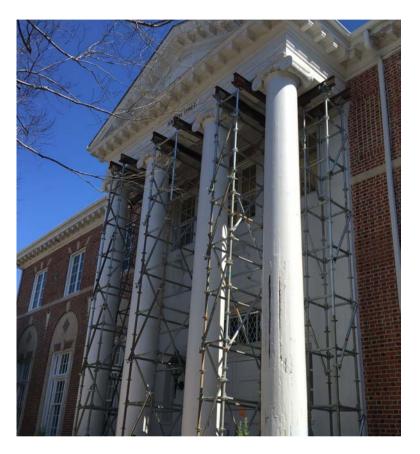

## COMMERCIAL/INDUSTRIAL RE-SHORING

We can design and engineer the most economic method to support floors, roofs, or walls, etc., with a variety of different shoring products.