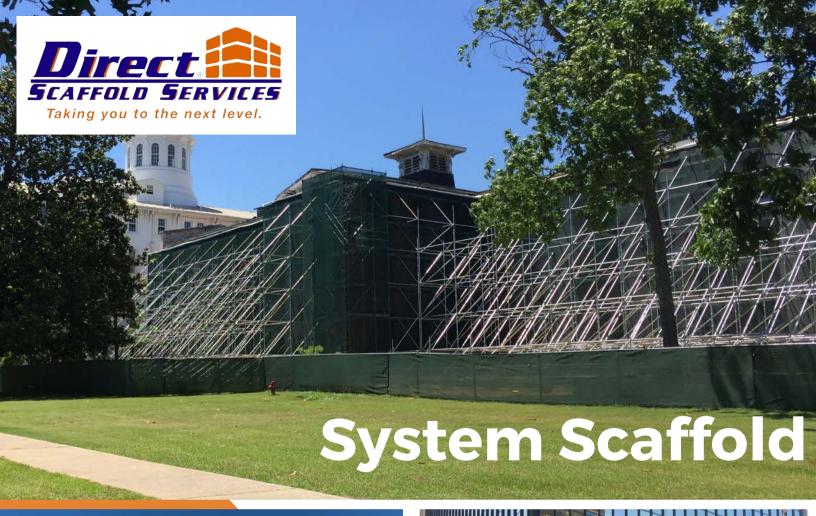

## SYSTEM SCAFFOLD ANY SIZE OR SHAPE

safe, skilled, & local.

## COMMERCIAL / INDUSTRIAL SYSTEM SCAFFOLD

System scaffold is the fastest and most efficient way of erecting scaffold to suit any size and shape application. Sometimes referred to as modular scaffold, systems scaffold consists primarily of various sizes of vertical and horizontal pre-engineered components that connect together in a systematic fashion.