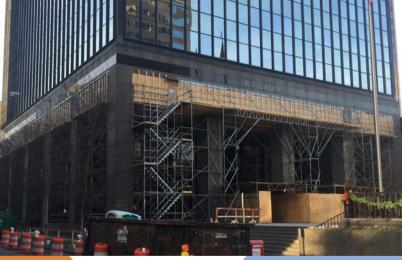

## COMMERCIAL / INDUSTRIAL SYSTEM SCAFFOLD

System scaffold is the fastest and most efficient way of erecting scaffold to suit any size and shape application. Sometimes referred to as modular scaffold, systems scaffold consists primarily of various sizes of vertical and horizontal pre-engineered components that connect together in a systematic fashion.