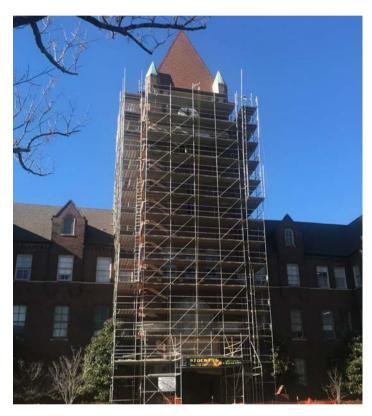

## COMMERCIAL / INDUSTRIAL SYSTEM SCAFFOLD

System scaffold is the fastest and most efficient way of erecting scaffold to suit any size and shape application. Sometimes referred to as modular scaffold, systems scaffold consists primarily of various sizes of vertical and horizontal pre-engineered components that connect together in a systematic fashion.