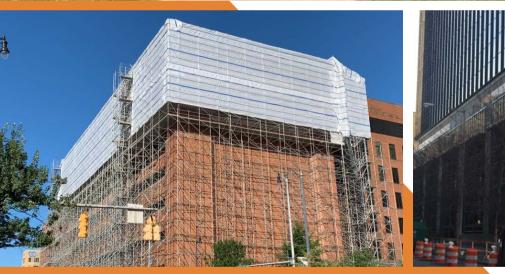

## COMMERCIAL / INDUSTRIAL SYSTEM SCAFFOLD

System scaffold is the fastest and most efficient way of erecting scaffold to suit any size and shape application. Sometimes referred to as modular scaffold, systems scaffold consists primarily of various sizes of vertical and horizontal pre-engineered components that connect together in a systematic fashion.