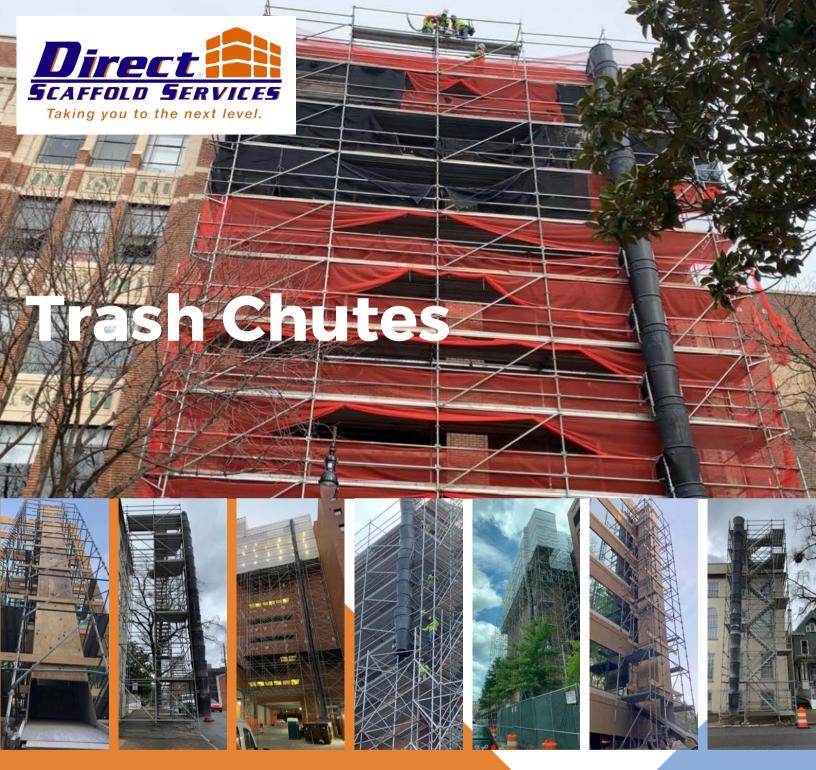

## **THE BENEFITS OF TRASH CHUTES**

safe, skilled, & local.

## COMMERCIAL / INDUSTRIAL TRASH CHUTE SOLUTIONS

We provide temporary wood or plastic systems that will allow for safe, easy and cost effective trash removal. These chute systems allow access to the roof and every floor level, then deposits the trash into the dumpster at the bottom. The plastic system is perfect for lighter demolition, roof work, and new construction. The wood system is for heavier work, such as demolition to brick, stone, and metal.