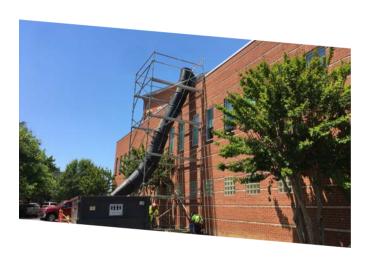

## COMMERCIAL / INDUSTRIAL TRASH CHUTE SOLUTIONS

We provide temporary wood or plastic systems that will allow for safe, easy and cost effective trash removal. These chute systems allow access to the roof and every floor level, then deposits the trash into the dumpster at the bottom. The plastic system is perfect for lighter demolition, roof work, and new construction. The wood system is for heavier work, such as demolition to brick, stone, and metal.